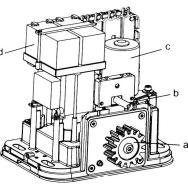

- a. Operation gear
- b.Limit switch device
- c.24Vdc motor
- d. Back-up batteries
- e. Release device
- f. Control panel
- g. Terminals of devices

| Optional:             |                |
|-----------------------|----------------|
| Photocells            |                |
| Detection type        | Through beam   |
| Operating distance    | 30 meters      |
| Response time         | 100ms          |
| Input voltage         | DC 12~24V      |
| Operating Temparature | -20°C ~ +60°C  |
| Dimension             | 59mm*80mm*38mm |
| Protection class      | IP66           |