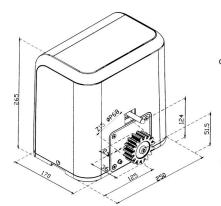

- a. Operation gear
- b.Limit switch device
- c.24Vdc motor
- d. Back-up batteries
- e. Release device
- f. Control panel
- g. Terminals of devices

| Optional:             |                |
|-----------------------|----------------|
| Photocells            |                |
| Detection type        | Through beam   |
| Operating distance    | 30 meters      |
| Response time         | 100ms          |
| Input voltage         | DC 12~24V      |
| Operating Temparature | -20°C ~ +60°C  |
| Dimension             | 59mm*80mm*38mm |
| Protection class      | IP66           |