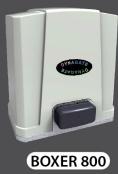

## BOXER500 / BOXER800 (With Key Release) DC Sliding Gate Openers

**DYNAGATE BOXER500** / **BOXER800** electro-mechanical DC 24V sliding gate openers with back-up batteries are specially designed for residential application. Its advance electronic control board built-in with selectable over-current and speed functions provide flexibilities for individual preference. Boxer series gearbox with worm gear design ensures smooth and silent movement of the gate.

## Optional Accessories

PR-1
2-Channel
Transmitter

4-Channel Transmitter

PRB-1
2-Channel
Receiver Box

**Specifications** 

|                             | BOXER 500                                 | BOXER 800                                                       |  |
|-----------------------------|-------------------------------------------|-----------------------------------------------------------------|--|
| Motor                       | 24V dc motor with key release             | 24V dc motor with key release                                   |  |
| Gear type                   | Worm Gear                                 | Worm Gear                                                       |  |
| Peak thrust                 | 5500N                                     | 8500N                                                           |  |
| Nominal thrust              | 5500N                                     | 8000N                                                           |  |
| Motor RPM                   | 3800 RPM                                  | 3600 RPM                                                        |  |
| Absorbed Power              | 60W                                       | 60W                                                             |  |
| Power supply                | 24V dc                                    | 24V dc                                                          |  |
| Nominal input power         | 3A                                        | 3A                                                              |  |
| Maximum gate weight         | 500kg                                     | 800kg                                                           |  |
| Maximum gate length         | 6 Meters                                  | 10 Meters                                                       |  |
| Maximum operating current   | 5.5A for maximum 10 secs                  | 5.5A for maximum 10 secs                                        |  |
| Duty cycle                  | 20%                                       | 20%                                                             |  |
| Operating Temparature       | -20°C ~ +50°C                             | -20°C ~ +50°C                                                   |  |
| Dimension                   | 250mm(L) X 170mm(W) X 265mm(H)            | 250mm(L) X 170mm(W) X 265mm(H)                                  |  |
| Weight                      | 8kg                                       | 8.5kg                                                           |  |
| Speed                       | 21.9 cm / sec                             | 21.9 cm / sec                                                   |  |
| Back-up battery             | 2 pcs 12V1.2AH                            | 2 pcs 12V1.2AH                                                  |  |
| Transformer                 | 6A,24V                                    | 6A,24V                                                          |  |
| Receiver on board (plug-in) | Yes                                       | Yes                                                             |  |
| External 2 Channel receiver | Optional                                  | Optional                                                        |  |
| PR-2 Radio Transmitter      | ·                                         |                                                                 |  |
| Application                 | 4 Buttons radio transmitter for remote co | 4 Buttons radio transmitter for remote control of BX 500/BX 800 |  |