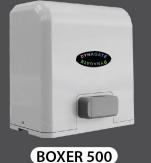

## BOXER500 / BOXER800 (With Key Release) DC Sliding Gate Openers

**DYNAGATE BOXER500** / **BOXER800** electro-mechanical DC 24V sliding gate openers with back-up batteries are specially designed for residential application. Its advance electronic control board built-in with selectable over-current and speed functions provide flexibilities for individual preference. Boxer series gearbox with worm gear design ensures smooth and silent movement of the gate.

## Optional Accessories

PR-1
2-Channel
Transmitter

4-Channel Transmitter

PRB-1
2-Channel
Receiver Box

**Specifications** 

|                             | BOXER 500                                 | BOXER 800                                                       |  |
|-----------------------------|-------------------------------------------|-----------------------------------------------------------------|--|
| Motor                       | 24V dc motor with key release             | 24V dc motor with key release                                   |  |
| Gear type                   | Worm Gear                                 | Worm Gear                                                       |  |
| Peak thrust                 | 5500N                                     | 8500N                                                           |  |
| Nominal thrust              | 5500N                                     | 8000N                                                           |  |
| Motor RPM                   | 3800 RPM                                  | 3600 RPM                                                        |  |
| Absorbed Power              | 60W                                       | 60W                                                             |  |
| Power supply                | 24V dc                                    | 24V dc                                                          |  |
| Nominal input power         | 3A                                        | 3A                                                              |  |
| Maximum gate weight         | 500kg                                     | 800kg                                                           |  |
| Maximum gate length         | 6 Meters                                  | 10 Meters                                                       |  |
| Maximum operating current   | 5.5A for maximum 10 secs                  | 5.5A for maximum 10 secs                                        |  |
| Duty cycle                  | 20%                                       | 20%                                                             |  |
| Operating Temparature       | -20°C ~ +50°C                             | -20°C ~ +50°C                                                   |  |
| Dimension                   | 250mm(L) X 170mm(W) X 265mm(H)            | 250mm(L) X 170mm(W) X 265mm(H)                                  |  |
| Weight                      | 8kg                                       | 8.5kg                                                           |  |
| Speed                       | 21.9 cm / sec                             | 21.9 cm / sec                                                   |  |
| Back-up battery             | 2 pcs 12V1.2AH                            | 2 pcs 12V1.2AH                                                  |  |
| Transformer                 | 6A,24V                                    | 6A,24V                                                          |  |
| Receiver on board (plug-in) | Yes                                       | Yes                                                             |  |
| External 2 Channel receiver | Optional                                  | Optional                                                        |  |
| PR-2 Radio Transmitter      | ·                                         |                                                                 |  |
| Application                 | 4 Buttons radio transmitter for remote co | 4 Buttons radio transmitter for remote control of BX 500/BX 800 |  |