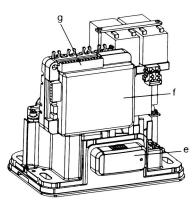

- a. Operation gear
- b.Limit switch device
- c.24Vdc motor
- d. Back-up batteries
- e. Release device
- f. Control panel
- g. Terminals of devices

| Optional:             |                |
|-----------------------|----------------|
| Photocells            |                |
| Detection type        | Through beam   |
| Operating distance    | 30 meters      |
| Response time         | 100ms          |
| Input voltage         | DC 12~24V      |
| Operating Temparature | -20°C ~ +60°C  |
| Dimension             | 59mm*80mm*38mm |
| Protection class      | IP66           |